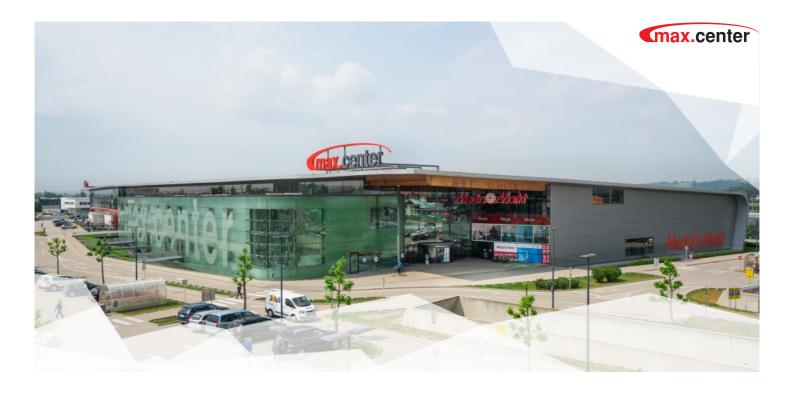

## **MAX.CENTER Wels**

Visitor Magnet in a Leading Shopping City

A popular hypermarket has been located at Wels-West for nearly 50 years. In 2005, SES expanded it to create a new, modern shopping center. MAX.CENTER unites leading national and international retail brands from all segments. Numerous restaurants and service outlets, as well as strong regional roots, complete the offer.

Design and functionality combine with a pleasant shopping ambiance at MAX.CENTER. Extra-wide aisles, high ceilings, and huge glass surfaces create space and daylight. MAX.CENTER offers its visitors practical specials and services, for instance, a petrol station, car wash and e-filling stations on the parking deck that can be used while shopping. The center is one of Wels' visitor attractions. MAX.CENTER comprises a well-balanced segment mix, popular brands, easy reachability, and a radiant feel-good ambiance.